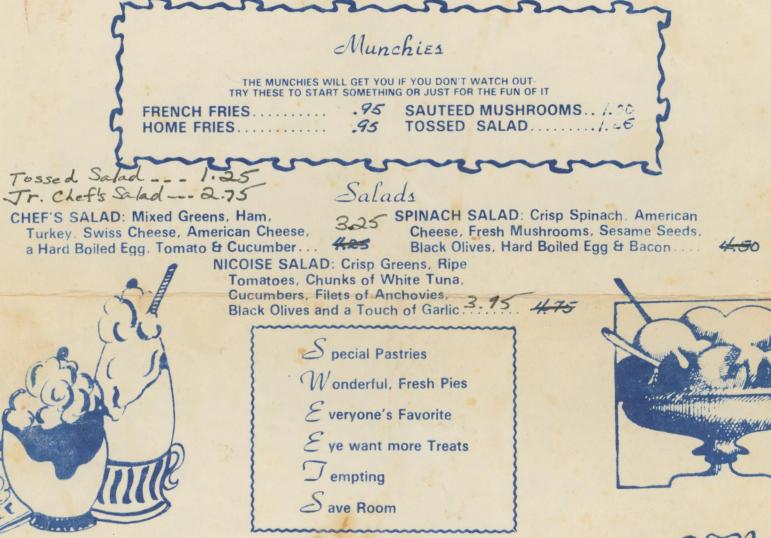

3.95

**BELGIAN WAFFLE** Served with Your Choice 1.75 of Butter and Syrup..... with Ice Cream, or 2,25 Whipped Cream ..... with Ice Cream, Whipped **Cream and Strawberries** 3.25 Half Portion of Dessert at Half Price

Dee Cream

.75

1.25

1.75

1.50

1.75

DISH. DOUBLE SCOOP..... STRAWBERRY SUNDAE. ICE CREAM SODA.... CHOCOLATE SUNDAE...

Have a Nice Day!