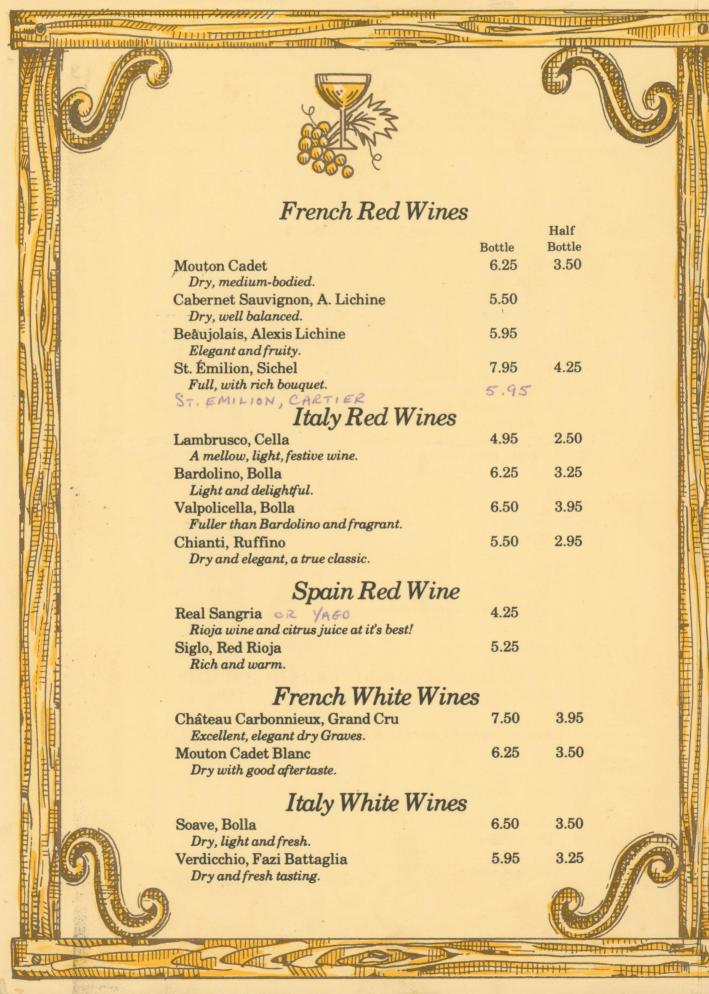

# Japanese Wine

| Geikkeikan Plum Wine                                     | Bottle 4.75   | Bottle              |
|----------------------------------------------------------|---------------|---------------------|
| SAUTERNE, ALMADEN                                        | 4.50          |                     |
| German Wines                                             |               |                     |
| Blue Nun, Liebfraumilch Light and fresh.                 | 7.25          | 3.95                |
| Liebfraumilch A light, fruity wine.                      | 4.95          | 2.50                |
| Zeller Schwarze Katz, Siehel<br>Light, crisp, flavorful. | 6.50<br>WEBER | 3.95 3.75<br>SICHEL |

| Rose Wines                      |      | 3.15 |
|---------------------------------|------|------|
| Mateus Rosé                     | 6.50 | 3.95 |
| The most popular imported rosé! |      |      |
| Lancer's                        | 6.95 | 3.95 |
| Rosé D'Anjou, Alexis Lichine    | 4.25 |      |
| Light, delightfully fresh.      |      |      |

## Champagne and Sparkling Wines

| Moët & Chandon                  | 15.95      | 8.50 |
|---------------------------------|------------|------|
|                                 | Split 4.25 |      |
| Asti Spumante - Martini & Rossi | 9.95       | 5.75 |

| Aperitys               |      |
|------------------------|------|
| Dubonnet Red           | 7.50 |
| Hard Cider             | 5.25 |
| May Wine               | 4.95 |
| HARVEY'S BRISTOL CREAM |      |