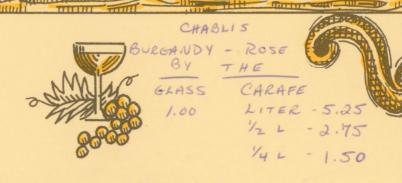

| Rose Wines                      |      | 3.15 |
|---------------------------------|------|------|
| Mateus Rosé                     | 6.50 | 3.95 |
| The most popular imported rosé! |      |      |
| Lancer's                        | 6.95 | 3.95 |
| Rosé D'Anjou, Alexis Lichine    | 4.25 |      |
| Light, delightfully fresh.      |      |      |