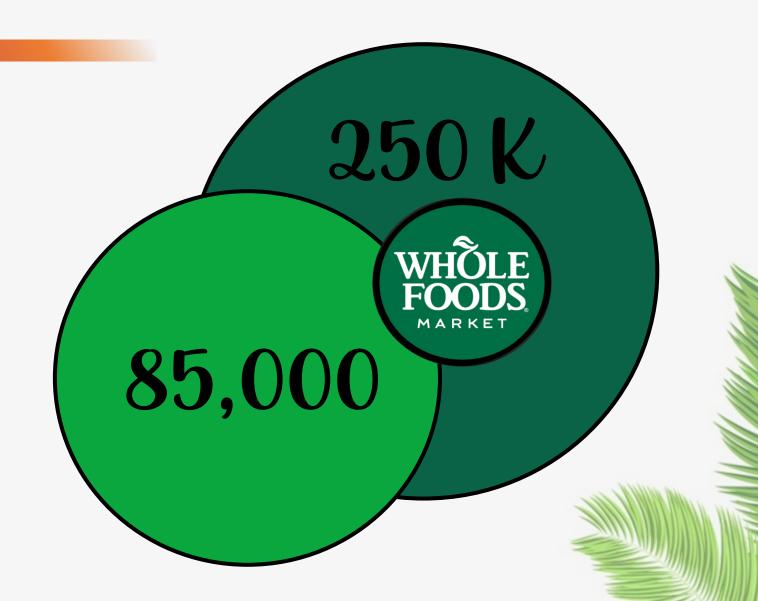

### The % Daily Value (DV) tells you how much a nutrient in a serving of food contributes to a daily diet. 2,000 calories a day is used for general nutrition advice.

#### **HONEY ALMOND**

#### WANT TO MIX IT UP?

AS A DESK-SIDE SNACK...



IN SPANDEX...

Ingredients: Whole grain oats, honey, roasted soybeans, expeller pressed canola oil, almonds, soy crisps (soy protein isolate, rice starch), soy protein isolate, ground flax seeds,

CONTAINS SOY AND ALMOND INGREDIENTS.

Solana Beach, CA 92075: 1-866-374-4442 ®. TM. © 2020 Bear Naked, Inc.

K 187879 002 NLI 15406











# Solution





Whole, Natural Ingredients

Brain Food





# Where we come in...





# **Product Costing**





# Camille \$120,000











## Labeling











· Healthy





# Go to market

493 # /day

514 🗣



# Nutritious inedible Delícious bear naked

unhealthy



Allen Briggs "Right Hand" Web Design



Grayson Briggs
Founder
Product Developer

linkedin.com/in/graysontbriggs/



Kyle Wood
Graphic Design

# We're Asking bor...