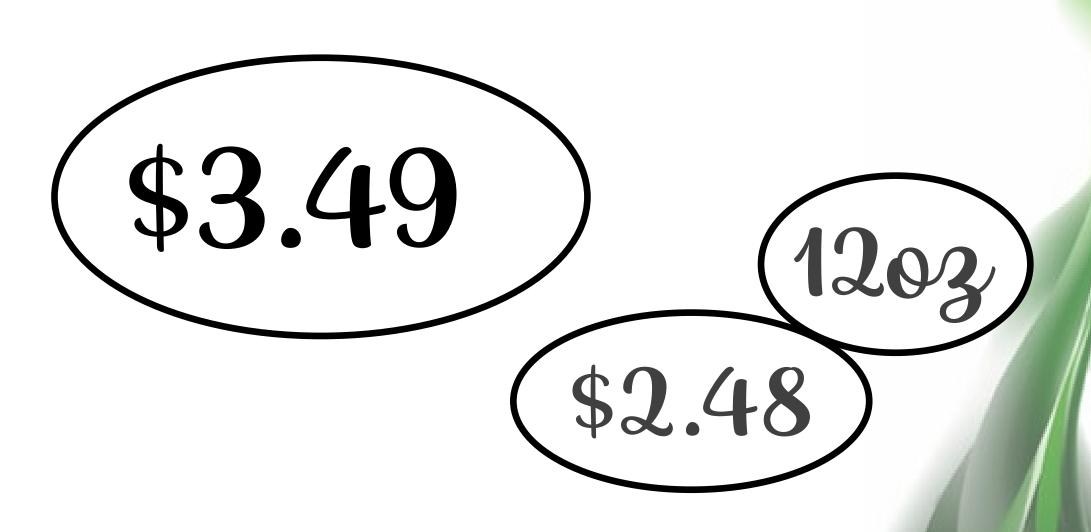

| 8   |
| Zinc                      |             | 100/  |                             | _   |

### The % Daily Value (DV) tells you how much a nutrient in a serving of food contributes to a daily diet. 2,000 calories a day is used for general nutrition advice.

#### **HONEY ALMOND**

#### WANT TO MIX IT UP?

AS A DESK-SIDE SNACK...



IN SPANDEX...

Ingredients: Whole grain oats, honey, roasted soybeans, expeller pressed canola oil, almonds, soy crisps (soy protein isolate, rice starch), soy protein isolate, ground flax seeds,

CONTAINS SOY AND ALMOND INGREDIENTS.

Solana Beach, CA 92075: 1-866-374-4442 ®. TM. © 2020 Bear Naked, Inc.

K 187879 002 NLI 15406











# Solution





Whole, Natural Ingredients

Brain Food





# Where we come in...





# **Product Costing**





# Camille \$120,000











## Labeling











· Healthy





# Go to market

493 # /day

514 🗣



# Nutritious inedible Delícious bear naked

unhealthy



Allen Briggs "Right Hand" Web Design



Grayson Briggs
Founder
Product Developer

linkedin.com/in/graysontbriggs/



Kyle Wood
Graphic Design

# We're Asking bor...