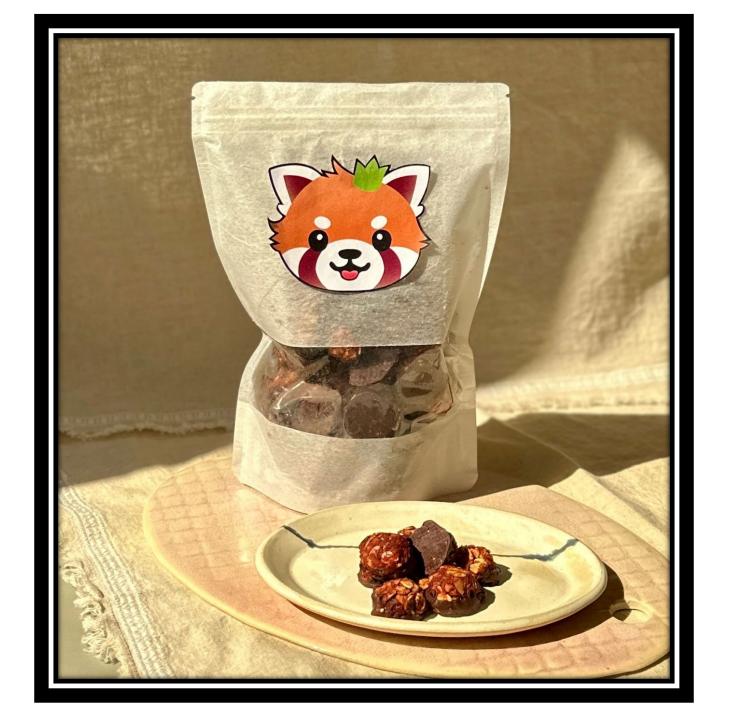

#### **Royal Panda Bites**

Grayson Briggs *Johnson & Wales University - Providence*, J02243462@jwu.edu

Follow this and additional works at: https://scholarsarchive.jwu.edu/studentpub\_cfit