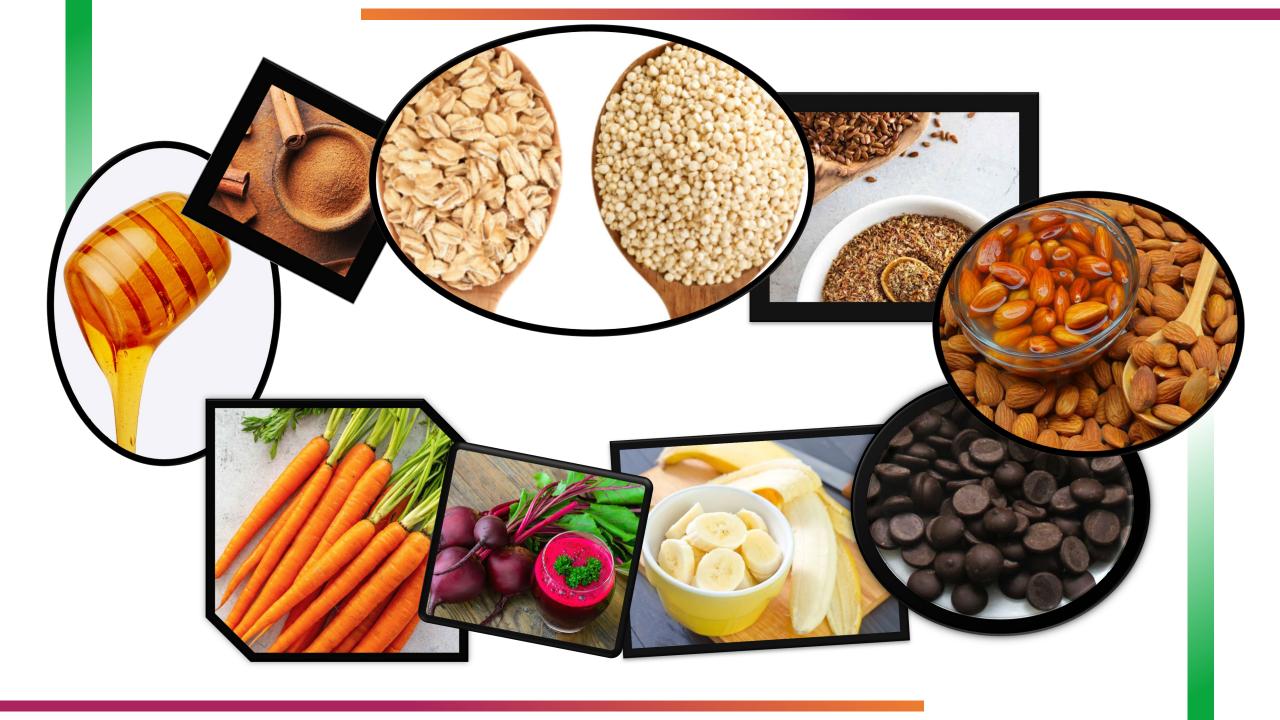

# Unpronounceable **Additives**

**Added Sugars** 

Heavy Fats

Almonds

Every bag of Bear Naked Granola starts with us selecting big hearty chunks of nature, like whole grain oats, almonds and honey. Our Honey Almond Granola has 11g PROTEIN and 5g FIBER with a

#### WANT TO MIX IT UP?

AS A DESK-SIDE SNACK...

IN SPANDEX...

Ingredients: Whole grain oats, honey, roasted soybeans, expeller pressed canola oil, almonds, soy crisps (soy protein isolate, rice starch), soy protein isolate, ground flax seeds,