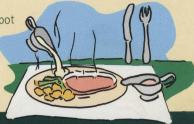

Remove the meat from the pot and serve with roasted potatoes, vegetables, chive sauce and apple-andhorseradish sauce.