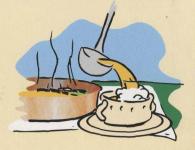

## No der Tafelspitz zuhause ist

How to eat:

Put a ladleful of soup from the pot into your bowl.

Spread bone marrow onto
a slice of toasted rye bread and
season with salt and pepper.
NB: Eat with your fingers!