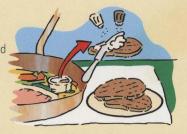

## No der Tafelspitz zuhause ist

How to eat:

Put a ladleful of soup from the pot into your bowl.

Spread bone marrow onto
a slice of toasted rye bread and
season with salt and pepper.
NB: Eat with your fingers!