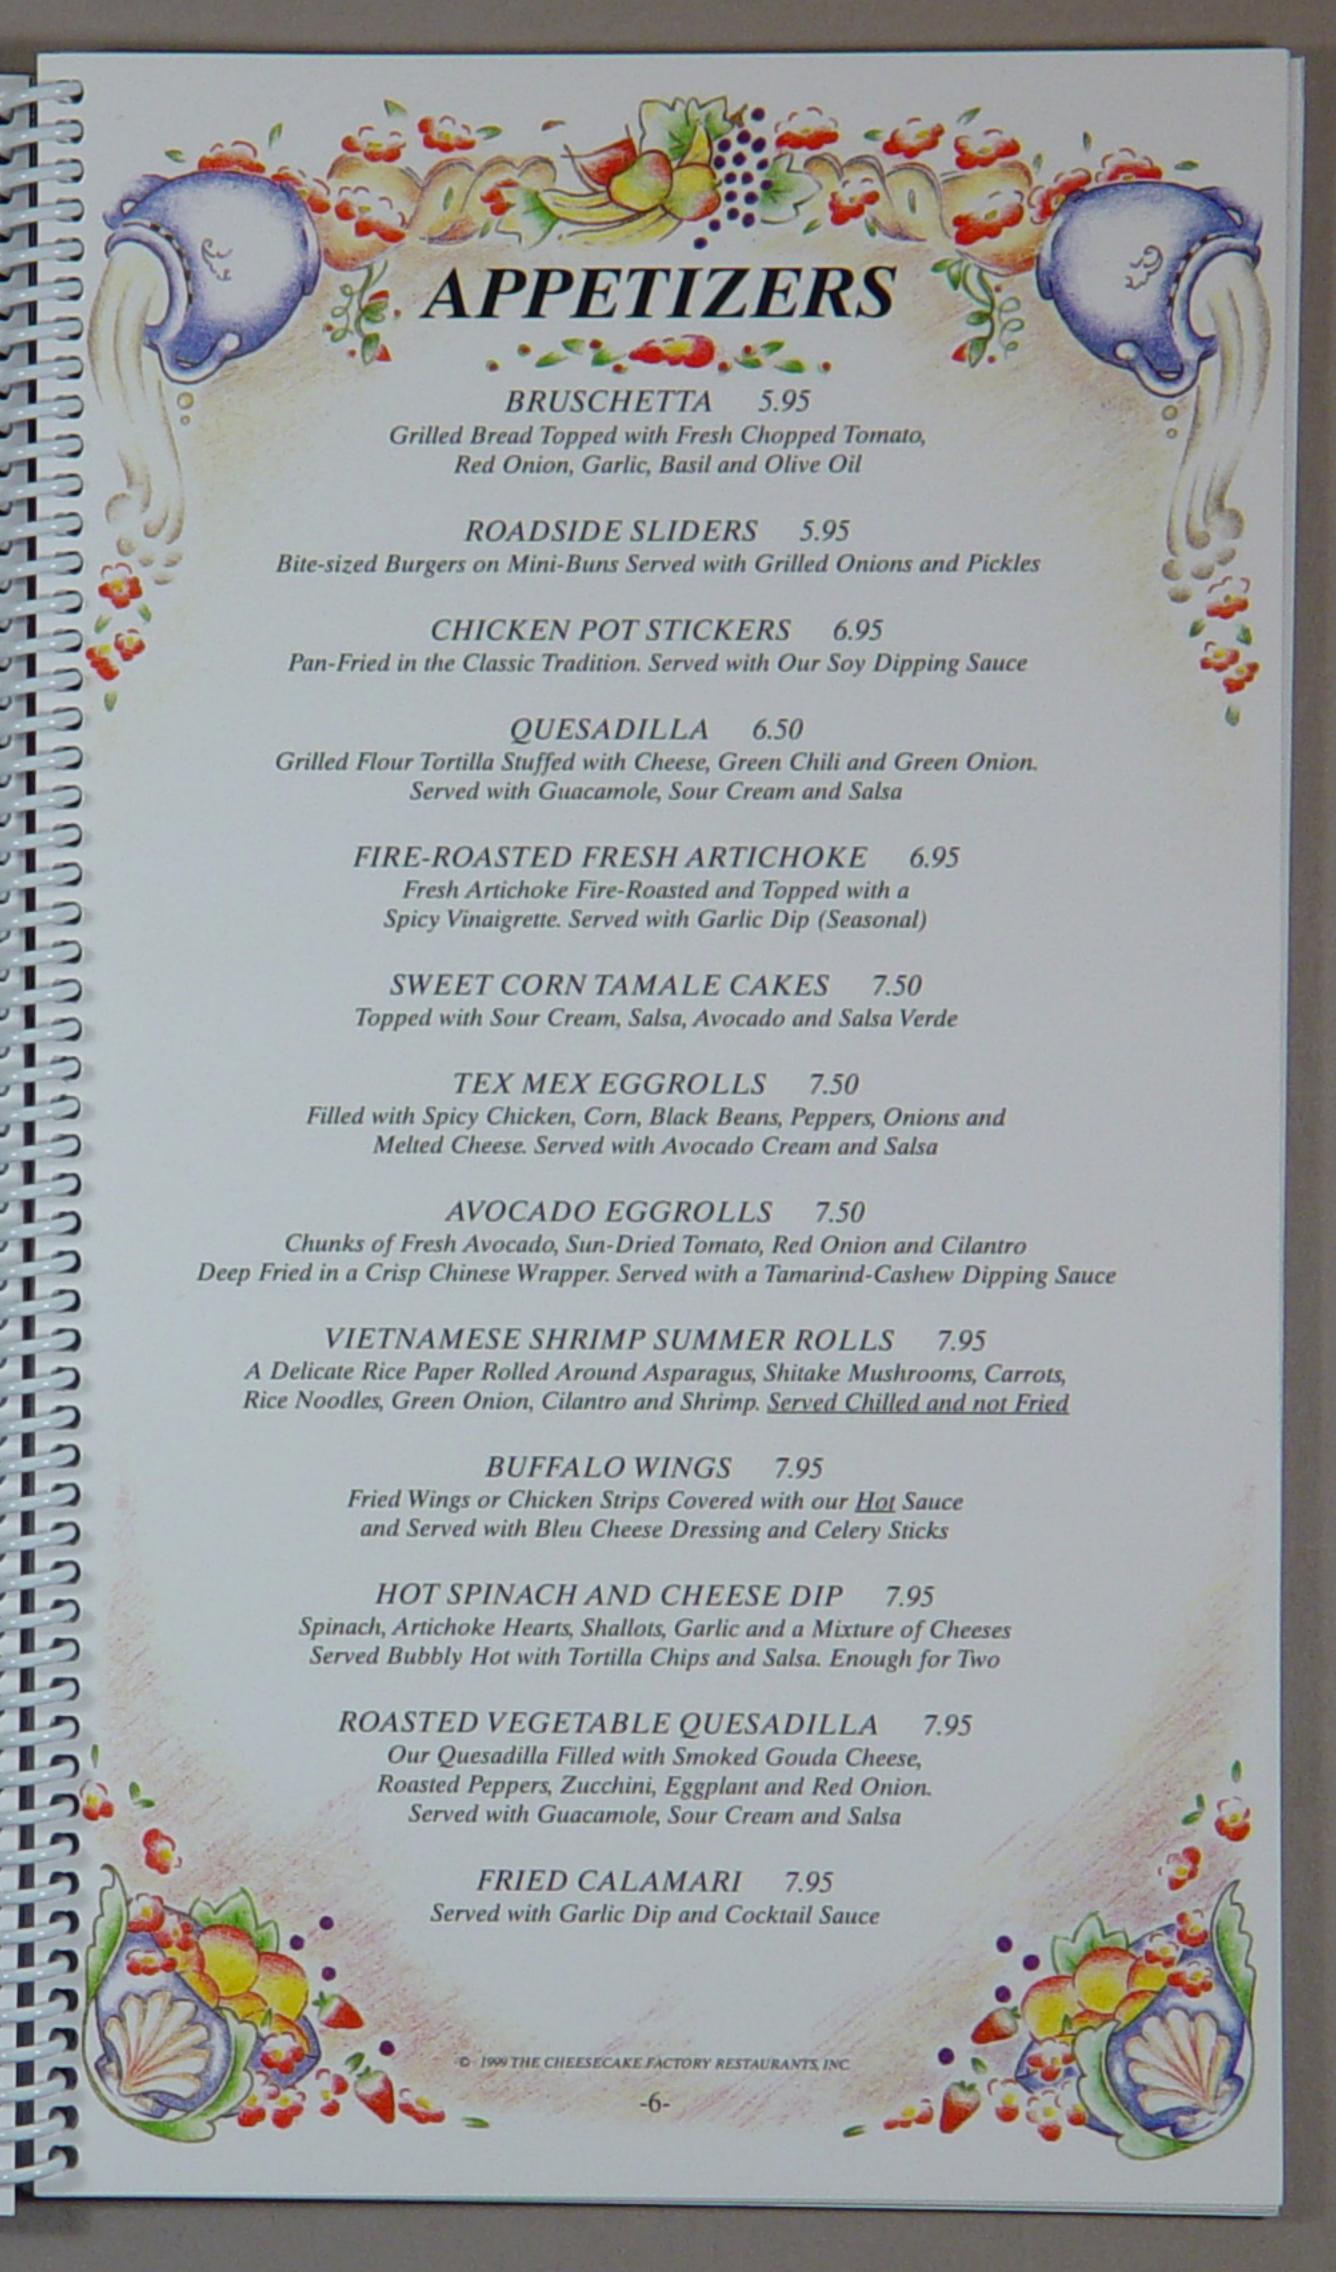

# APPETIZERS

#### FIRECRACKER SALMON ROLLS 7.95

Spiced Fresh Salmon Rolled in Spinach and Fried in a Crisp Wrapper.

Served with a Sweet Hot Chili Sauce

#### THAI LETTUCE WRAPS 8.95

Create Your Own Thai Lettuce Rolls!

Satay Chicken Strips, Carrots, Bean Sprouts, Coconut Curry Noodles
and Lettuce Leaves with Three Delicious Spicy Thai Sauces –
Peanut, Sweet Red Chili and Tamarind-Cashew

#### POPCORN SHRIMP 7.95

Shrimp Deep-Fried in a Spicy Batter Served with Sauces for Dipping

CALIFORNIA GUACAMOLE AND BRIE MELT 6.95
On French Bread with Herbs and Sun-Dried Tomatoes

#### FACTORY NACHOS 6.95

Crisp Tortilla Chips Covered with Melted Cheese, Guacamole, Sour Cream and Salsa

#### MINI CRABCAKES 8.95

Served with Remoulade Sauce

FRENCH FRIED ONION STRINGS 5.95
Served with Our Delicious Dipping Sauce

GARLIC CHEESE PIZZA BREAD 5.95
Served with Marinara Sauce

SOUP OF THE DAY 3.00 / 4.95