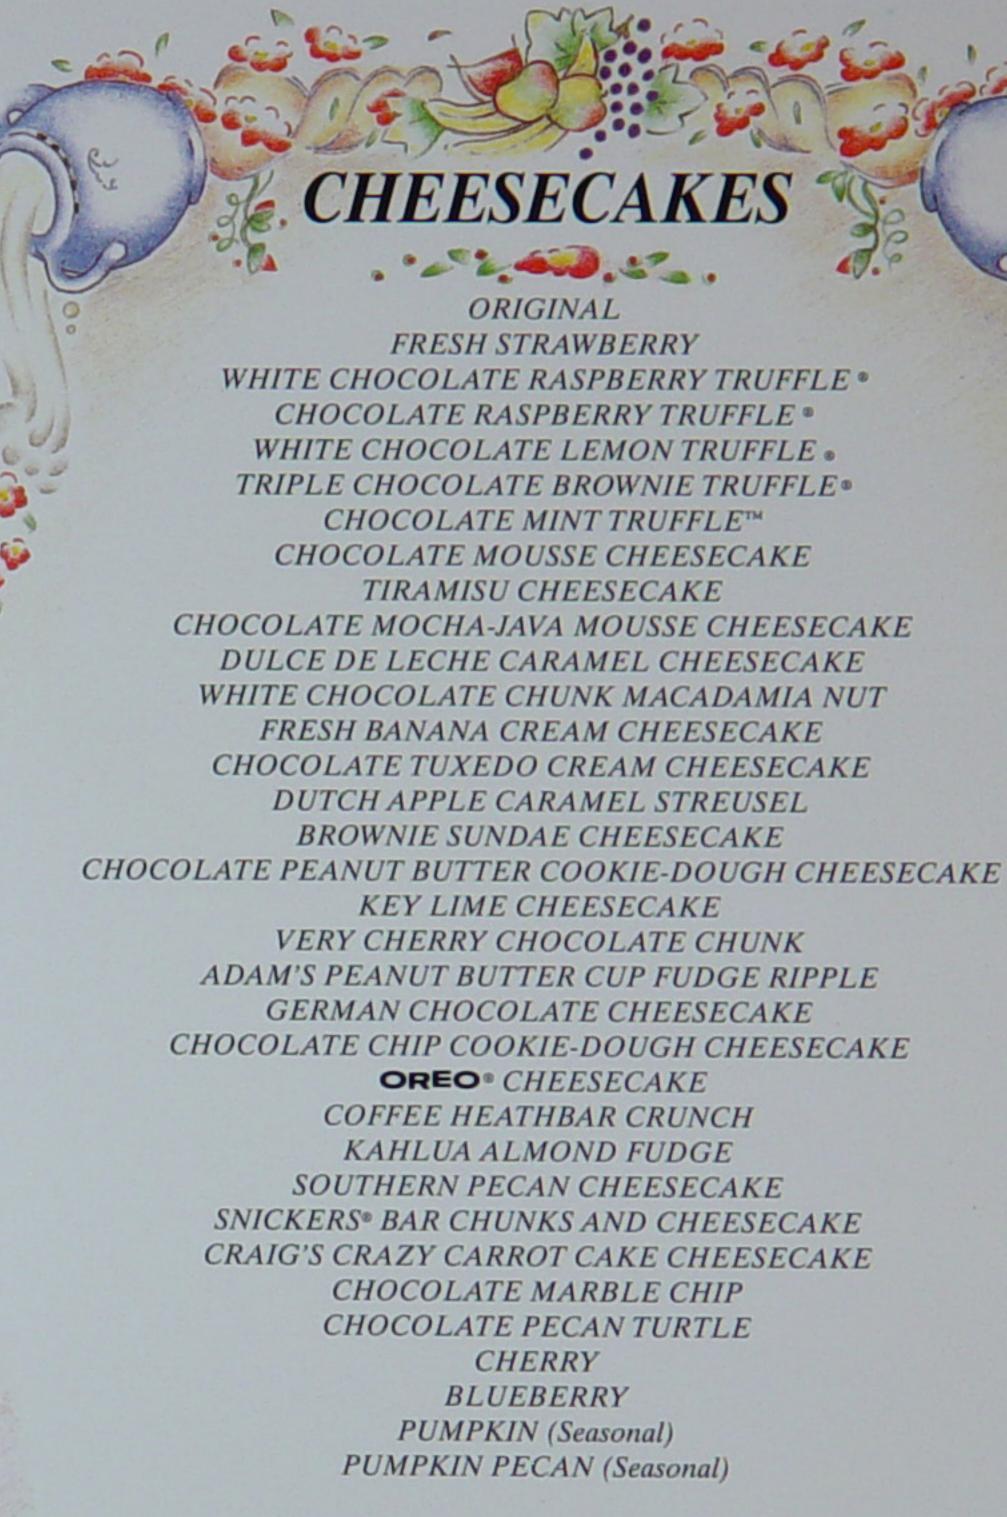

# SOME OF OUR SPECIALTIES

CHEESECAKE from 5.50 to 6.95

LINDA'S FUDGE CAKE 5.95

CARROT CAKE 5.95

BLACK-OUT CAKE 5.95 Our Deepest, Darkest, Richest, Most Fudgy Chocolate Cake to which we add Chocolate Chips and Almonds

FABULOUS CHOCOLATE MOUSSE CAKE Layers of Rich Chocolate Mousse Sandwiched Between Our Fudge Cake Covered with the Most Delicious Chocolate Icing You've Ever Tasted

INCREDIBLE CHOCOLATE TORTE 5.95 Unbelievably Chocolatey, Completely Flourless with a Rich Layer of Mousse

FRESH APPLE DUMPLING 5.95

GOBLET OF FRESH STRAWBERRIES

WARM APPLE CRISP 5.95 Our Delicious Crispy Nutty Topping and Vanilla Ice Cream

FRESH STRAWBERRY SHORTCAKE 5.95 Our Own Shortcake Topped with Vanilla Ice Cream, Fresh Strawberries and Whipped Cream

TIRAMISU 5.95

Italian Custard made with Mascarpone, Whipped Cream, Lady Fingers and Cake Flavored with Espresso, Marsala and Coffee Liqueur. Topped with Whipped Cream and Ground Chocolate

## ICE CREAM DELIGHTS

HOT FUDGE SUNDAE With Fresh Banana or Chocolate Chips .50 Extra

GIANT BROWNIE ICE CREAM SANDWICH Our Own Fudge Brownie with Nuts & Chips, Hot Fudge and Vanilla Ice Cream

FACTORY MUD PIE 6.95 Our Unbelievably Rich Black-out Cake with Vanilla and Coffee Ice Creams, Hot Fudge, Whipped Cream and Nuts

DISH OF ICE CREAM 3.95

D 1999 THE CHEESECAKE FACTORY RESTAURANTS INC

Cheesecake from 5.50 to 6.95 With Seasonal Fresh Berries 1.00 Extra A La Mode 1.50 Extra With Hot Fudge 1.00 Extra

FOR YOUR CONVENIENCE, AN 18% GRATUITY IS ADDED TO ALL PARTIES OF 7 OR MORE. TIPS ARE DISCRETIONARY. THANK YOU!