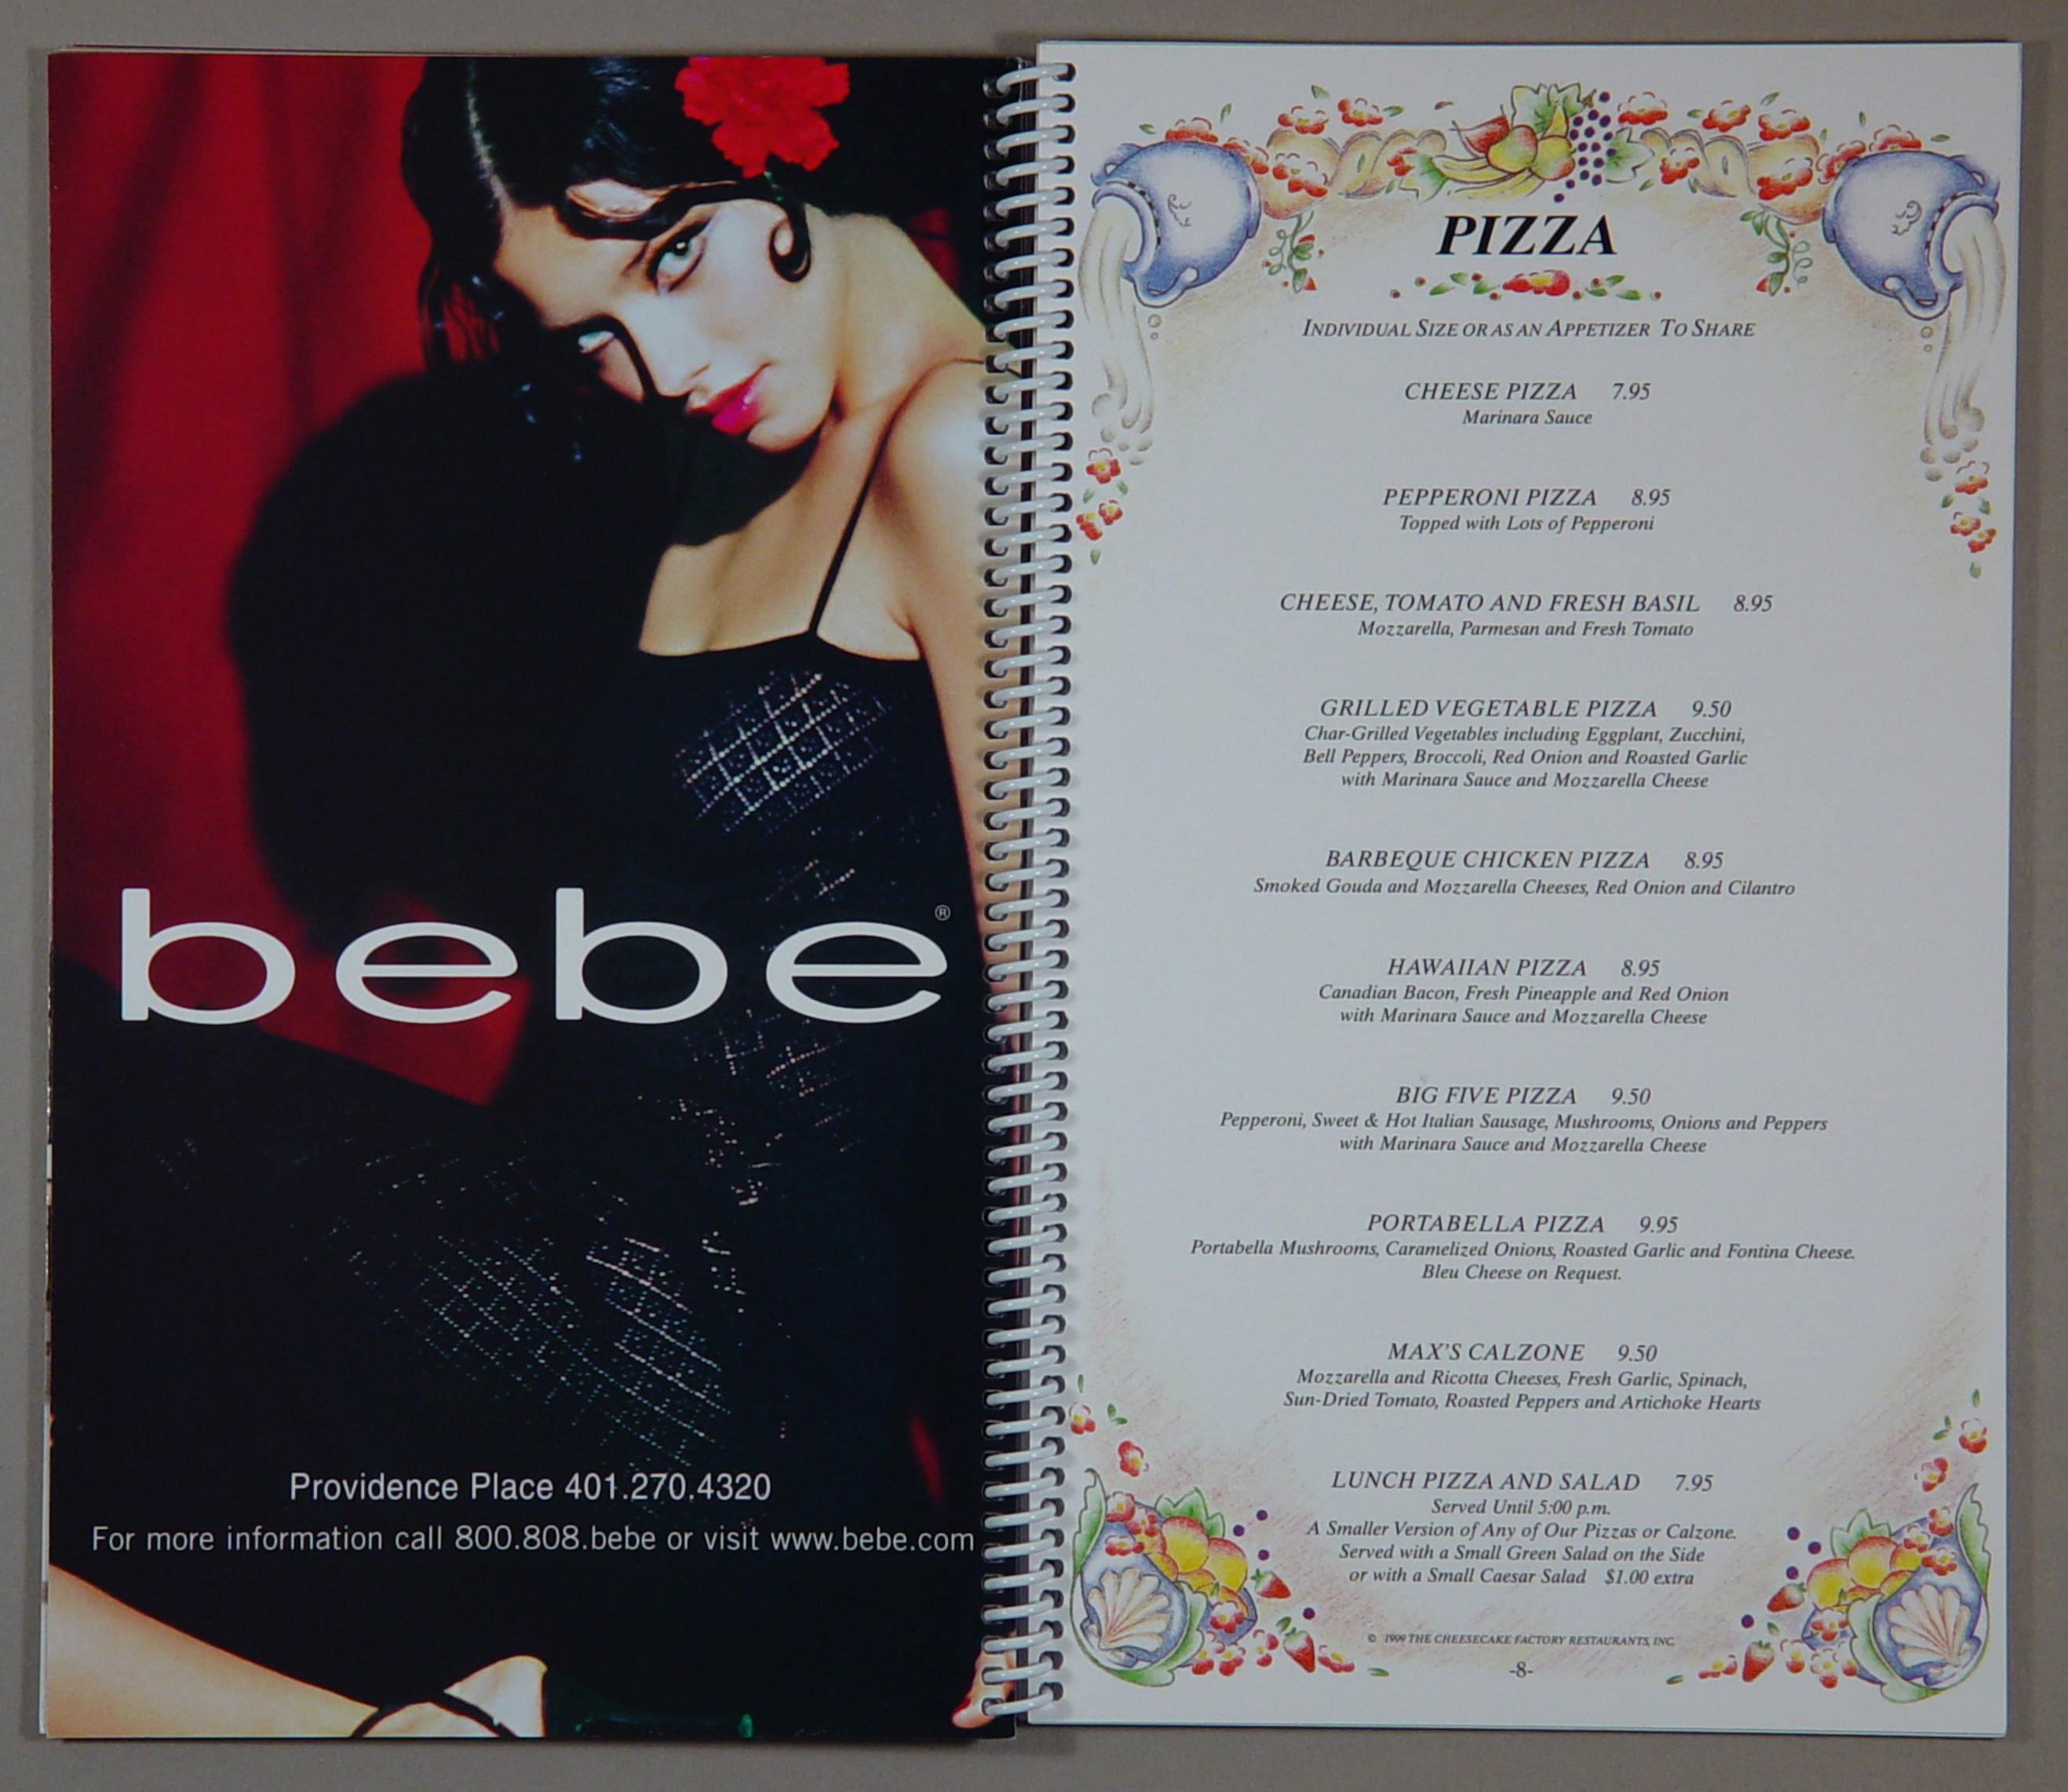

#### FIRECRACKER SALMON ROLLS 7.95

Spiced Fresh Salmon Rolled in Spinach and Fried in a Crisp Wrapper.

Served with a Sweet Hot Chili Sauce

#### THAI LETTUCE WRAPS 8.95

Create Your Own Thai Lettuce Rolls!

Satay Chicken Strips, Carrots, Bean Sprouts, Coconut Curry Noodles
and Lettuce Leaves with Three Delicious Spicy Thai Sauces –
Peanut, Sweet Red Chili and Tamarind-Cashew

#### POPCORN SHRIMP 7.95

Shrimp Deep-Fried in a Spicy Batter Served with Sauces for Dipping

CALIFORNIA GUACAMOLE AND BRIE MELT 6.95
On French Bread with Herbs and Sun-Dried Tomatoes

#### FACTORY NACHOS 6.95

Crisp Tortilla Chips Covered with Melted Cheese, Guacamole, Sour Cream and Salsa

#### MINI CRABCAKES 8.95

Served with Remoulade Sauce

FRENCH FRIED ONION STRINGS 5.95
Served with Our Delicious Dipping Sauce

GARLIC CHEESE PIZZA BREAD 5.95
Served with Marinara Sauce

SOUP OF THE DAY 3.00 / 4.95