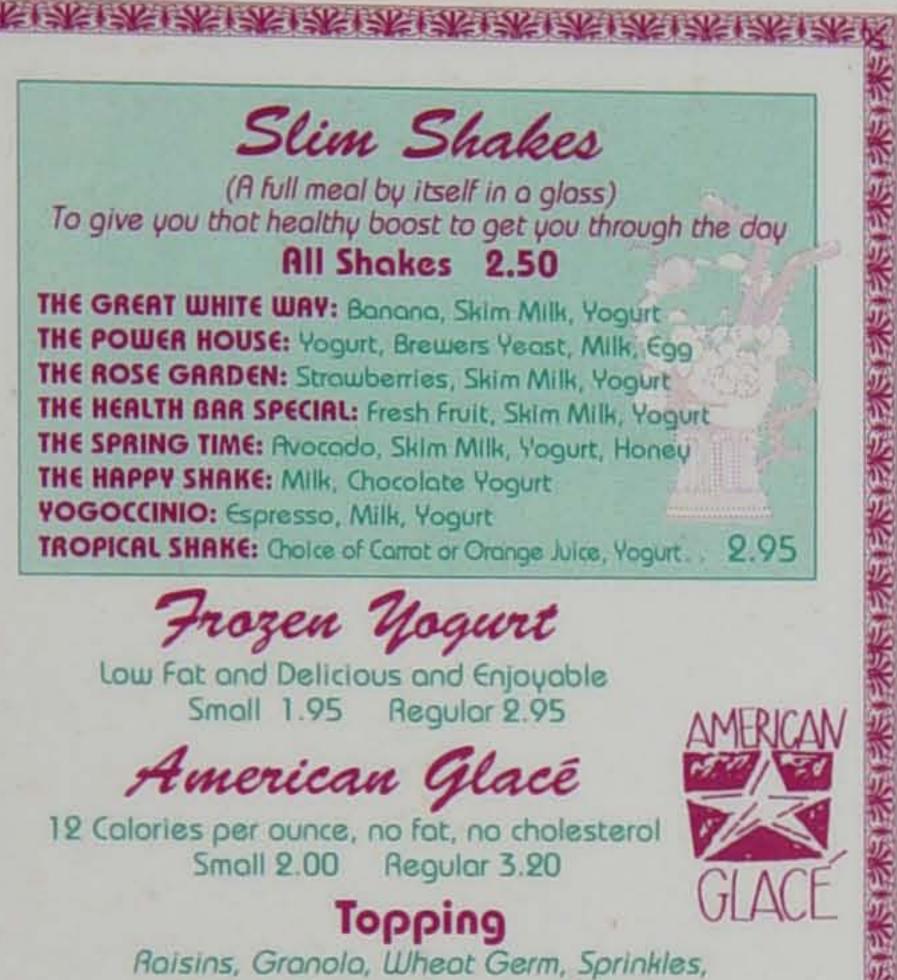

Honey, Coconut, Bananas .40 each Walnuts, Fresh Mixed Fruit, Corob Chips .75 each Fresh Strawberries 1.25

| 7   | New York's Very Bes                                                                                                             | t Co | ffee   |
|-----|---------------------------------------------------------------------------------------------------------------------------------|------|--------|
|     |                                                                                                                                 | Med. | Lg.    |
| 1.  | ESPRESSO A one-ounce shot of our unique, deep-flavored coffee blend                                                             | 1.50 | . 2.25 |
| 2:  | caffe AMERICANO Espresso<br>combined with piping hot water.                                                                     | 1.50 | . 2.25 |
| 3.  | CAFFE LATTA OUR SPECIALTY:<br>Rich espresso combined with<br>creamy steamed milk.                                               | 1.75 | . 2.50 |
| 4.  | <b>CAPPUCCINO</b> The classic Italian favorite,<br>made with equal parts of espresso,<br>steamed milk, and velvety foamed milk. |      |        |
| 5.  | CAFFE MOCHA The refined flavors of espresso and bittersweet chocolate added to steamed milk.                                    |      |        |
| 6.  | FLAVORED BLENDS We feature a selection of specialty flavors each day.                                                           |      |        |
| 7.  | ALMONDCCINO Made with<br>almond flavoring topped with<br>steamed milk and cinnamon.                                             | 1.75 | . 2.50 |
| 8.  | FRENCH VANILLA CAPPUCCINO<br>Coppuccino with vanilla flavoring<br>topped with steamed milk and nutmeg                           |      |        |
| 9.  | BLACK FOREST CAPPUCCINO<br>Cappuccing made with chocolate and<br>cherry flavoring topped with steamed                           |      |        |
| 10. | milk and cocoa powder.<br>MOCHA MINT CAPPUCCINO Made<br>with creme de menthe and chocolate                                      | 1.75 | . 2.50 |
|     | flavoring topped with steamed<br>milk and cocoa powder.                                                                         | 1.75 | 2.50   |
|     | CREE' AU LAIT 2/3 steamed milk and                                                                                              |      |        |