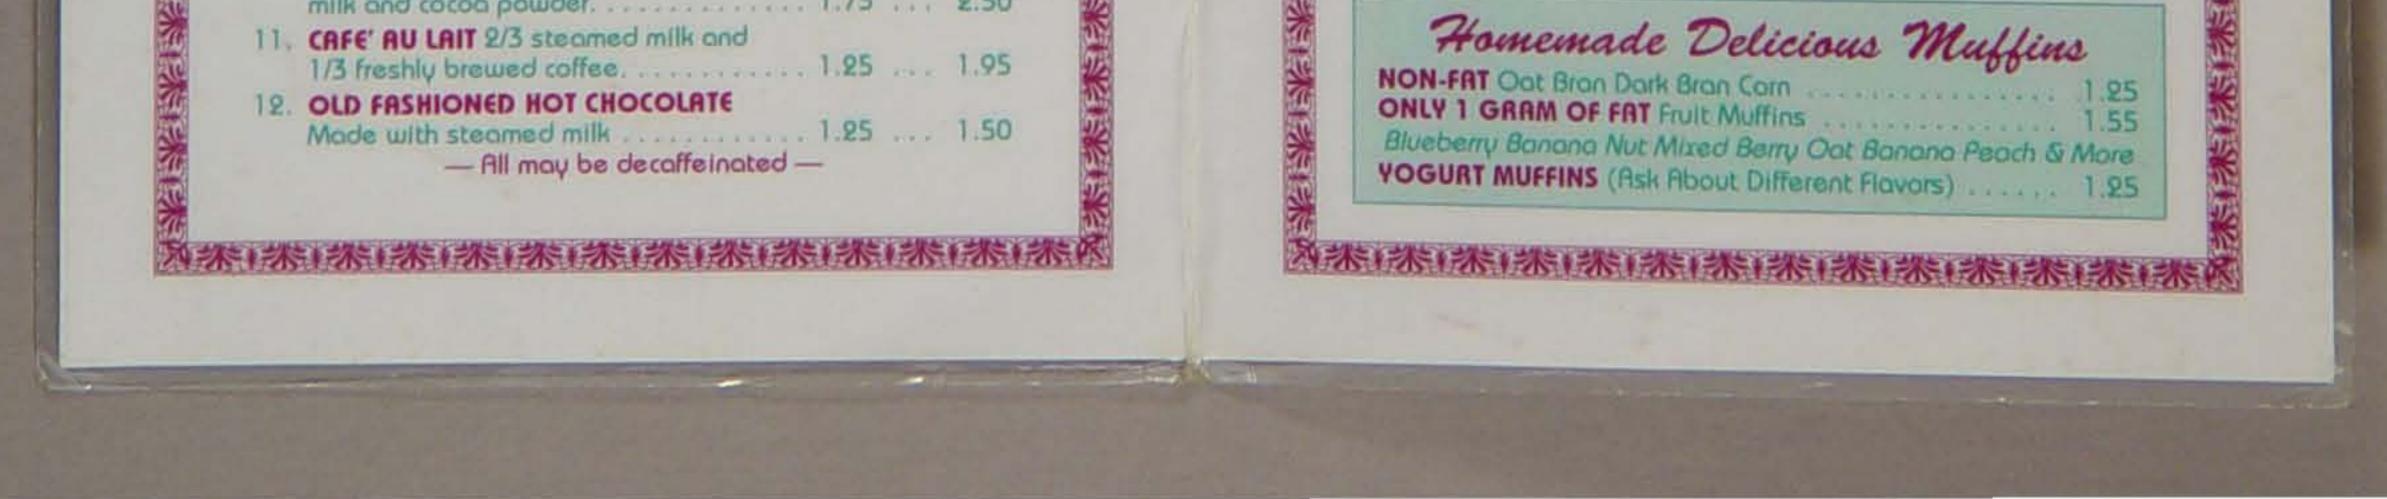

Honey, Coconut, Bananas .40 each Walnuts, Fresh Mixed Fruit, Corob Chips .75 each Fresh Strawberries 1.25

| 7   | New York's Very Bes                                                                                                             | t Co | ffee   |
|-----|---------------------------------------------------------------------------------------------------------------------------------|------|--------|
|     |                                                                                                                                 | Med. | Lg.    |
| 1.  | ESPRESSO A one-ounce shot of our unique, deep-flavored coffee blend                                                             | 1.50 | . 2.25 |
| 2:  | caffe AMERICANO Espresso<br>combined with piping hot water.                                                                     | 1.50 | . 2.25 |
| 3.  | CAFFE LATTA OUR SPECIALTY:<br>Rich espresso combined with<br>creamy steamed milk.                                               | 1.75 | . 2.50 |
| 4.  | <b>CAPPUCCINO</b> The classic Italian favorite,<br>made with equal parts of espresso,<br>steamed milk, and velvety foamed milk. |      |        |
| 5.  | CAFFE MOCHA The refined flavors of espresso and bittersweet chocolate added to steamed milk.                                    |      |        |
| 6.  | FLAVORED BLENDS We feature a selection of specialty flavors each day.                                                           |      |        |
| 7.  | ALMONDCCINO Made with<br>almond flavoring topped with<br>steamed milk and cinnamon.                                             | 1.75 | . 2.50 |
| 8.  | FRENCH VANILLA CAPPUCCINO<br>Coppuccino with vanilla flavoring<br>topped with steamed milk and nutmeg                           |      |        |
| 9.  | BLACK FOREST CAPPUCCINO<br>Cappuccing made with chocolate and<br>cherry flavoring topped with steamed                           |      |        |
| 10. | milk and cocoa powder.<br>MOCHA MINT CAPPUCCINO Made<br>with creme de menthe and chocolate                                      | 1.75 | . 2.50 |
|     | flavoring topped with steamed<br>milk and cocoa powder.                                                                         | 1.75 | 2.50   |
|     | CREE' AU LAIT 2/3 steamed milk and                                                                                              |      |        |