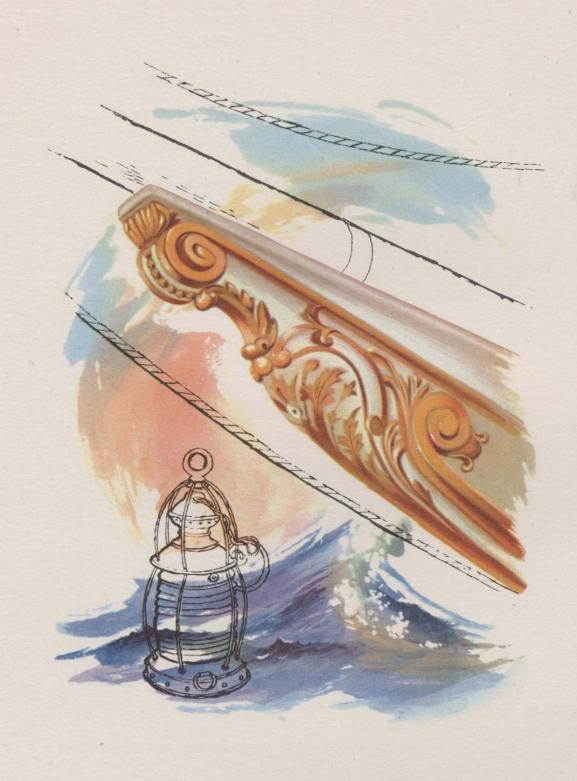

Bow ornament from the steam yacht MAYFLOWER, built at Clydebank, Scotland, in 1896. During the Spanish-American War was used by the United States Navy. Later served as the presidential yacht for 35 years. Was on Navy duty during World War II and subsequently as a refugee ship to Haifa.

Original Figurehead at THE MARINERS MUSEUM, Newport News, Virginia.